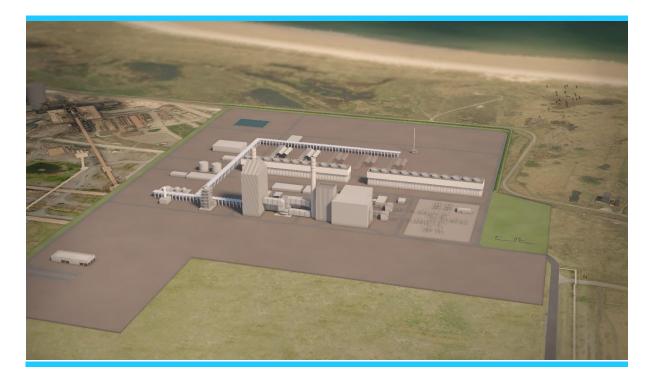

#### **1.2** Description of the Proposed Development

- 1.2.1 The Proposed Development will work by capturing CO<sub>2</sub> from a new the gas-fired power station in addition to a cluster of local industries on Teesside and transporting it via a CO<sub>2</sub> transport pipeline to the Endurance saline aquifer under the North Sea. The Proposed Development will initially capture and transport up to 4Mt of CO<sub>2</sub> per annum, although the CO<sub>2</sub> transport pipeline has the capacity to accommodate up to 10Mt of CO<sub>2</sub> per annum thereby allowing for future expansion.
- 1.2.2 The Proposed Development comprises the following elements:
  - Work Number ('Work No.') 1 a Combined Cycle Gas Turbine electricity generating station with an electrical output of up to 860 megawatts and postcombustion carbon capture plant (the 'Low Carbon Electricity Generating Station');
  - Work No. 2 a natural gas supply connection and Above Ground Installations ('AGIs') (the 'Gas Connection Corridor');
  - Work No. 3 an electricity grid connection (the 'Electrical Connection');
  - Work No. 4 water supply connections (the 'Water Supply Connection Corridor');
  - Work No. 5 waste water disposal connections (the 'Water Discharge Connection Corridor');
  - Work No. 6 a CO<sub>2</sub> gathering network (including connections under the tidal River Tees) to collect and transport the captured CO<sub>2</sub> from industrial emitters (the industrial emitters using the gathering network will be responsible for consenting their own carbon capture plant and connections to the gathering network) (the 'CO<sub>2</sub> Gathering Network Corridor');
  - Work No. 7 a high-pressure CO<sub>2</sub> compressor station to receive and compress the captured CO<sub>2</sub> from the Low Carbon Electricity Generating Station and the CO<sub>2</sub>

Gathering Network before it is transported offshore (the 'HP Compressor Station');

- Work No. 8 a dense phase CO<sub>2</sub> export pipeline for the onward transport of the captured and compressed CO<sub>2</sub> to the Endurance saline aquifer under the North Sea (the 'CO<sub>2</sub> Export Pipeline');
- Work No. 9 temporary construction and laydown areas, including contractor compounds, construction staff welfare and vehicle parking for use during the construction phase of the Proposed Development (the 'Laydown Areas'); and
- Work No. 10 access and highway improvement works (the 'Access and Highway Works').
- 1.2.3 The electricity generating station, its post-combustion carbon capture plant and the CO<sub>2</sub> compressor station will be located on part of the South Tees Development Corporation ('STDC') Teesworks area (on part of the former Redcar Steel Works Site). The CO<sub>2</sub> export pipeline will also start in this location before heading offshore. The generating station connections and the CO<sub>2</sub> gathering network will require corridors of land within the administrative areas of both Redcar and Cleveland and Stockton-on-Tees Borough Councils, including crossings beneath the River Tees.